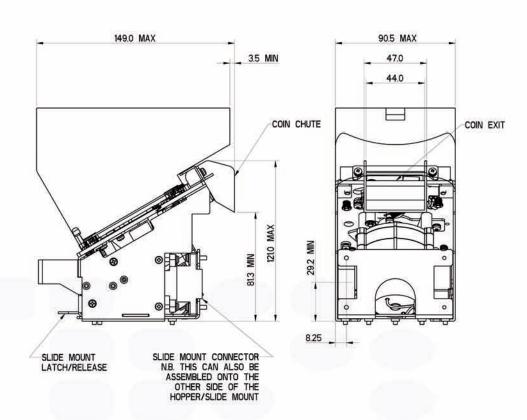

## **TECHNICAL SPECIFICATIONS**

• Applicable Coin Size:

Applicable Coin Size: Diameter: 17.5-26.7mm Thickness: 1.3-3.1mm

 Dispensing Speed:
 Up to 600 coins per minute (approximately)

Coin Capacity:

Coin Size (example) Head Capacity 25mm diameter 210 coins

(approximately)

• Coin Counting Method: Proximity Sensor

• Motor Control:

Dedicated Control Board using CCTalk

- Motor Voltage: 24VDC + 10% - 0
- Continuous Operation: 10 minutes max
- Current Consumption:
  230mA (operating) / 2.0A (stall)
- Operating Temperature:
- -10°C to +50°C
- Weight: