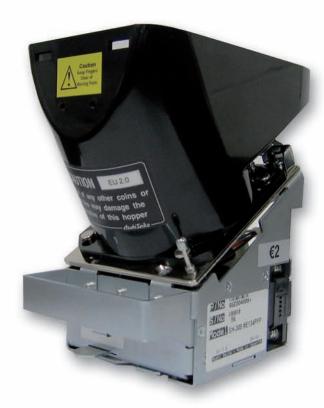

This addition to the SH-300 hopper range has been designed incorporating features to increase it's ease of use in various applications.

As with other hoppers from Asahi Seiko, a slide mount means fast hopper removal and ease of maintenance. In addition to the slide mount the SH-350 has a front mounted handle to aid this process further.

## **FEATURES**

- Built in motor brake and auto-reverse mechanism helps to achieve excellent dispensing performance
- Easy bowl removal for cleaning/maintenance
- · Slide mount and handle
- Standard discs easy to remove or exchange without the need for special tools or equipment