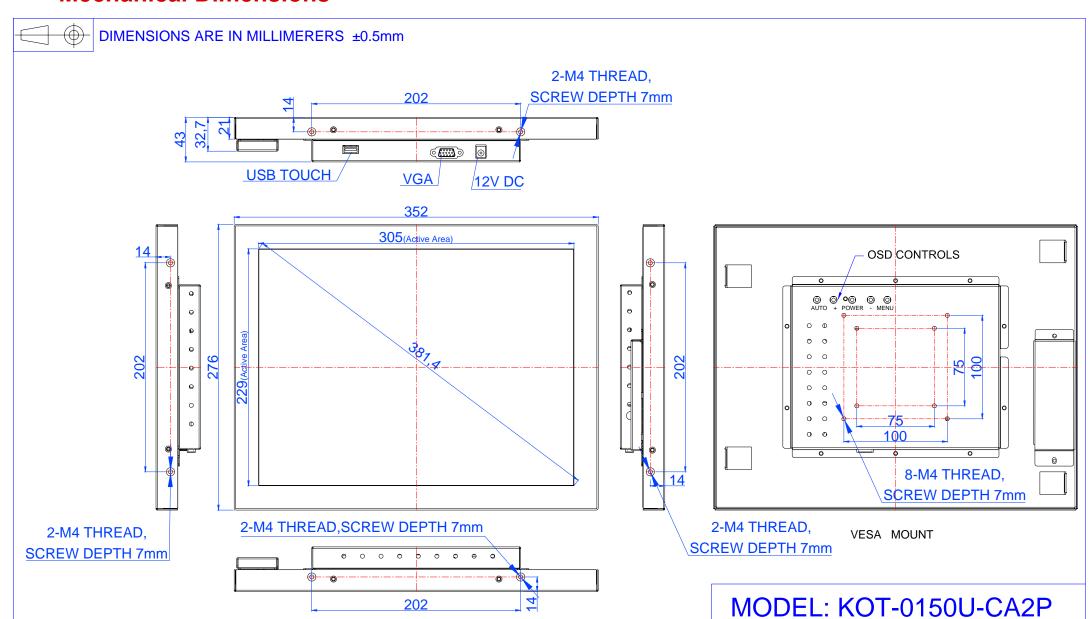

|                          |              |
| Packing MEAS              | 445L*380H*195Wmm (2pcs in one package)                                                                           |                          |              |
| Agency Approval           | CCC,ETL,FCC,CE, CB                                                                                               |                          |              |
| Regular Warranty          | 1 year                                                                                                           |                          |              |

NOTE: The display SPEC. will change follow the relevant LCD panel brand and model



## K

### **Mechanical Dimensions**



## Record of revision

| Version & Date | Old description            | New description |
|----------------|----------------------------|-----------------|
| 1.0 2014/06/27 | First Edition for Customer |                 |
|                |                            |                 |